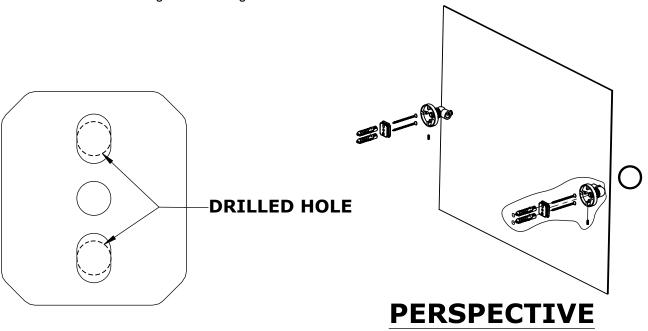

## Step 1: Drill holes in Wall for screw anchors and attach Mounting Plate to Wall

Determine your desired location for installation and make a mark for the location of the mounting plate. Remove mounting plate from backplate by loosening set screw in backplate as pictured below. Place center hole of mounting plate over mark made above. Make 2 marks where mounting screws will be placed as shown below. Drill hole at each of the marks. (You may substitute other style mounting anchors or screws if desired). Place anchors into the holes made. Place mounting plate over holes and secure to mounting surface using screws as shown below.