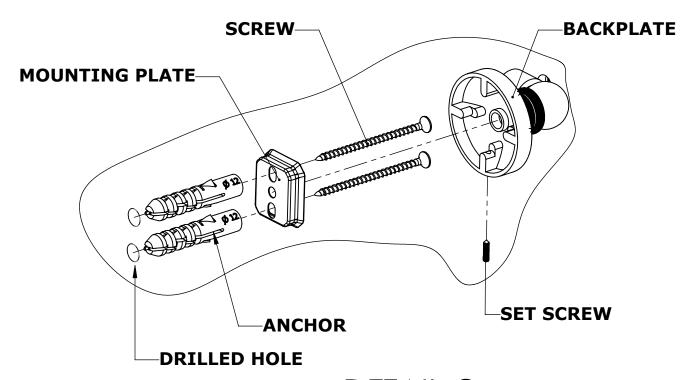

## Step 1: Drill holes in Wall for screw anchors and attach Mounting Plate to Wall

Determine your desired location for installation and make a mark for the location of the mounting plate. Remove mounting plate from backplate by loosening set screw in backplate as pictured below. Place center hole of mounting plate over mark made above. Make 2 marks where mounting screws will be placed as shown below. Drill hole at each of the marks. (You may substitute other style mounting anchors or screws if desired). Place anchors into the holes made. Place mounting plate over holes and secure to mounting surface using screws as shown below.