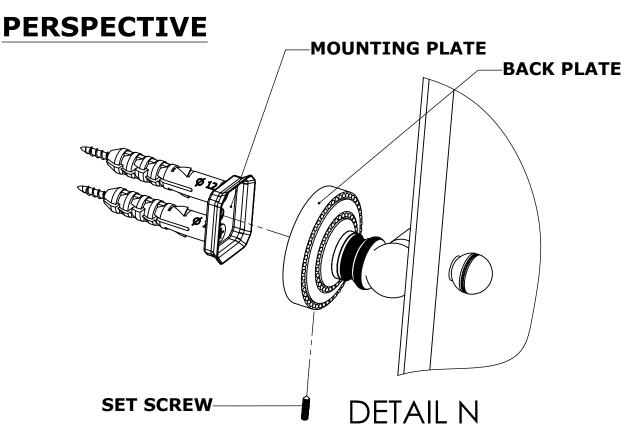

## **Step 2:** Attach Bracket to Mounting Plate.

Place bracket on mounting plate and secure by tightening set screw as shown below.